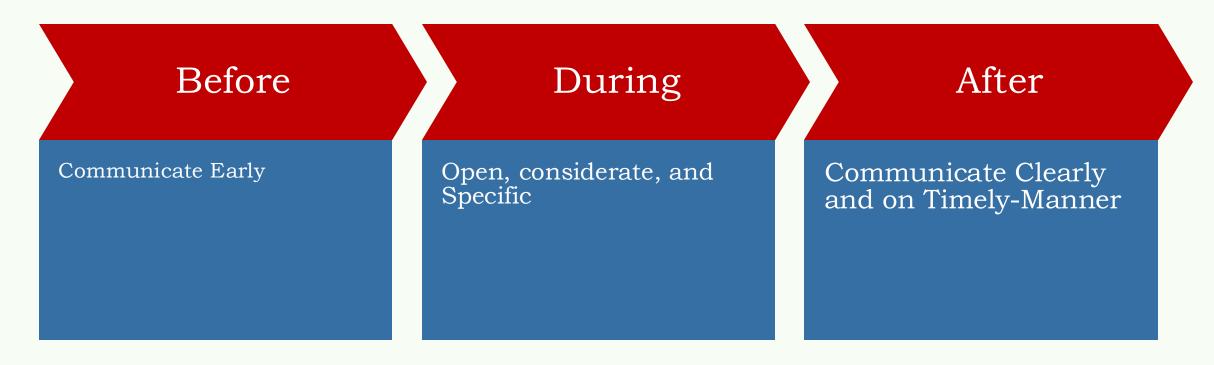

### The Big Picture – It is a Positive Process - Scott

- Recognize Excellence.
- Support Our Colleague.
- Emphasize Student Learning Outcomes.
- Supportive Feedback.
- Be a Resource for One another.
- Institutional Improvement.
- Engage in Constructive Conversations.
- Focus on Growth and Development.

- Recognize Diversity and Inclusivity.
- Learn from each Other.
- Share appreciation with one another.
- Conversation about shared practices.
- Appreciative Inquiry.
- Continuous Improvement.
- Promote Mentoring and Peer Collaboration.
- •